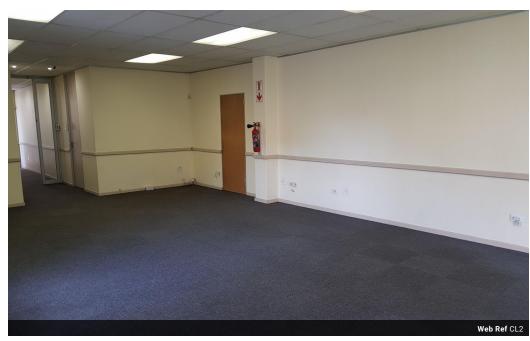

## Meyersdal Offices

Ground floor Rental office space in Meyersdal. Open plan office space with well maintained communal areas.

Situated close to local shopping centres; gymnasium and creche.

## Features

Building Name DVM Zoning Commercial

 Exterior
 Sizes

 Covered Parking Bays
 9
 Floor Size
 53m²

Extras

Shaded parking @ R 250.00 per parking p.m.