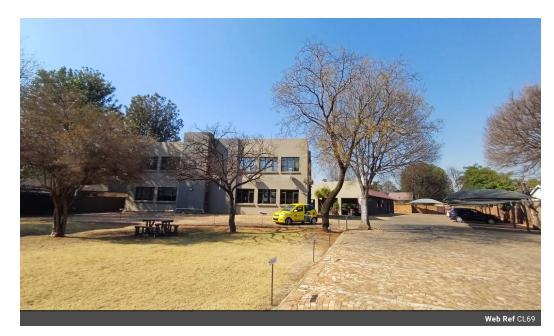

## Immaculate office space in the heart of Bedfordview

Introducing an exceptional opportunity to lease this magnificent space in Concorde office park with high visibility and close to all amenities.

The building offers beautiful reception and boardroom. Leading to 5 offices, more boardroom space and server / storage space. It has 2 huge modern filing rooms, bathrooms and kitchenette.

Ideally laid out for an accounting or attorney firm but will work for whatever business you have. Building is fibre ready and includes all furniture in the premises

Concorde office park offers a tranquil feel and secured automated access gate.