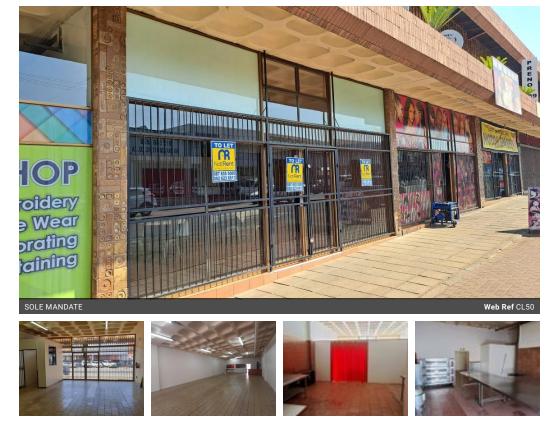

# Neat Shops in Pretoria North

Spacious 150sqm Commercial Shop in the Heart of Pretoria

150m<sup>2</sup>

## Prime Location:

Situated in the heart of Pretoria, this commercial space benefits from high foot traffic and excellent visibility. Your business will thrive in this central location.

Large Storefront