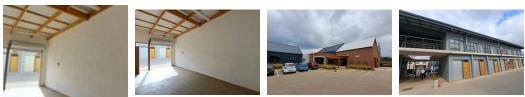

## 12sqm Office To Let in Willow Park Manor

Small studio space to rent in secure business complex

- From R5,699 incl. VAT - Sizes from 18m2 - 36m2

- Month-to-month rentals, one month's deposit
- Prepaid electricity and Wi-Fi with optional mezzanine level

12m<sup>2</sup>

- 24hr security and access
   FREE access to our Business Centre with Wi-Fi, meeting rooms, co-working spaces, lounge areas, and refreshments
- -Backup generator & solar panels FREE attendance to regular networking and business training sessions