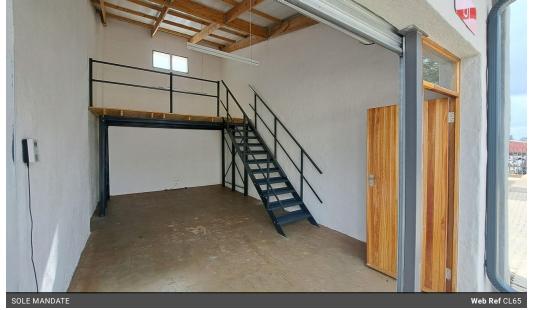

## 12sqm Office To Let in Willow Park Manor

Small studio space to rent in secure business complex

- From R5,699 incl. VAT - Sizes from 18m2 - 36m2

- Month-to-month rentals, one month's deposit
- Prepaid electricity and Wi-Fi with optional mezzanine level

12m<sup>2</sup>

- 24hr security and access
   FREE access to our Business Centre with Wi-Fi, meeting rooms, co-working spaces, lounge areas, and refreshments
- -Backup generator & solar panels FREE attendance to regular networking and business training sessions

IDEAL FOR:

- artists
- photographers
  fashion designers

Zoning Commercial

Sizes

Floor Size