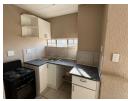

## 2 Bed Duplex Windmill Park Estate

Duplex units with 2 bedrooms and one bathroom upstairs and lounge with kitchen on the ground floor. Each unit has one carport.

The complex has 24 hours security and play areas for children.

Electricity is done bu pre-paid meters.

The complex is on the public transport route from Vosloorus to Boksburg and Germiston areas.

| Interior     |    | Exterior            |       |
|--------------|----|---------------------|-------|
| Bedrooms     | 2  | Carports / Parkings | 1     |
| Bathrooms    | 1  | Security            | Yes   |
| Kitchens     | 1  | Pool                | No    |
| Recep. Rooms | 1  | Views               | False |
| Furnished    | No |                     |       |