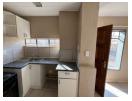

## 2 Bed Duplex Windmill Park Estate

Duplex units with 2 bedrooms and one bathroom upstairs and lounge with kitchen on the ground floor. Each unit has one carport.

The complex has 24 hours security and play areas for children.

Electricity is done bu pre-paid meters.

The complex is on the public transport route from Vosloorus to Boksburg and Germiston areas.

| Interior     |    | Exterior            |       |
|--------------|----|---------------------|-------|
| Bedrooms     | 2  | Carports / Parkings | 1     |
| Bathrooms    | 1  | Security            | Yes   |
| Kitchens     | 1  | Pool                | No    |
| Recep. Rooms | 1  | Views               | False |
| Furnished    | No |                     |       |