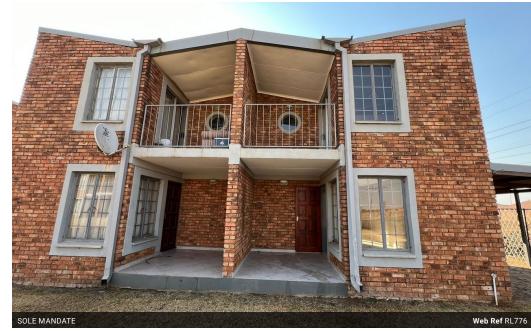

## 2 Bed Duplex Windmill Park Estate

Duplex units with 2 bedrooms and one bathroom upstairs and lounge with kitchen on the ground floor. Each unit has one carport.

The complex has 24 hours security and play areas for children.

Electricity is done bu pre-paid meters.

The complex is on the public transport route from Vosloorus to Boksburg and Germiston areas.

| Interior     |    | Exterior            |       |
|--------------|----|---------------------|-------|
| Bedrooms     | 2  | Carports / Parkings | 1     |
| Bathrooms    | 1  | Security            | Yes   |
| Kitchens     | 1  | Pool                | No    |
| Recep. Rooms | 1  | Views               | False |
| Furnished    | No |                     |       |