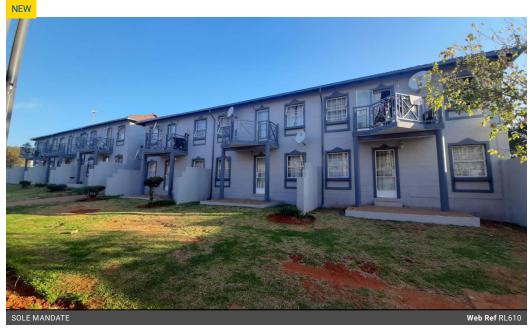

### 2 Bedroom Townhouse in Moffatview

In an access controlled complex!

This unit offers you 2 bedrooms with built-in cupboards, one bathroom, open plan lounge and kitchen with wn patio.

One allocated carport for parking, as well as visitors parking.

Electricity is done by pre-paid meter.

There is 24 hour security on site and there are areas for children to play.

Sorry, no pets.

| Interior     |    |
|--------------|----|
| Bedrooms     | 2  |
| Bathrooms    | 1  |
| Kitchens     | 1  |
| Recep. Rooms | 1  |
| Furnished    | No |