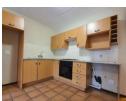

### 2 Bedroom Townhouse in Moffatview

In an access controlled complex!

This unit offers you 2 bedrooms with built-in cupboards, one bathroom, open plan lounge and kitchen with wn patio.

One allocated carport for parking, as well as visitors parking.