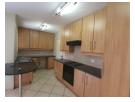

A 3 bedroom unit for the discerning family. It has 2 full bathrooms with showers in each and there is also a guest toilet at the bottom of the stairwell.

On the ground floor is the open plan kitchen and lounge. Off the lounge is a concertina glass door leading on to the porch where there is a built-in braai.