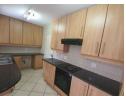

A 3 bedroom unit for the discerning family. It has 2 full bathrooms with showers in each and there is also a guest toilet at the bottom of the stairwell.

On the ground floor is the open plan kitchen and lounge. Off the lounge is a concertina glass door leading on to the porch where there is a built-in braai.