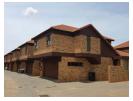

A 3 bedroom unit for the discerning family. It has 2 full bathrooms with showers in each and there is also a guest toilet at the bottom of the stairwell.

On the ground floor is the open plan kitchen and lounge. Off the lounge is a concertina glass door leading on to the porch where there is a built-in braai.

The double garage has a connection for the washing machine. There is a garden area leading off from the porch.

Units are also fitted with a prepaid electricity Meter.

Pet friendly for 1 small dog

| Pets Allowed | Yes |          |       |
|--------------|-----|----------|-------|
| Interior     |     | Exterior |       |
| Bedrooms     | 3   | Garages  | 2     |
| Bathrooms    | 2.5 | Security | Yes   |
| Recep. Rooms | 2   | Pool     | No    |
| Furnished    | No  | Views    | False |