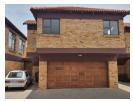

A 3 bedroom unit for the discerning family. It has 2 full bathrooms with showers in each and there is also a guest toilet at the bottom of the stairwell.

On the ground floor is the open plan kitchen and lounge. Off the lounge is a concertina glass door leading on to the porch where there is a built-in braai.

The double garage has a connection for the washing machine. There is a garden area leading off from the porch.

Units are also fitted with a prepaid electricity Meter.

Pet friendly for 1 small dog

| Pets Allowed | Yes |          |       |
|--------------|-----|----------|-------|
| Interior     |     | Exterior |       |
| Bedrooms     | 3   | Garages  | 2     |
| Bathrooms    | 2.5 | Security | Yes   |
| Recep. Rooms | 2   | Pool     | No    |
| Furnished    | No  | Views    | False |